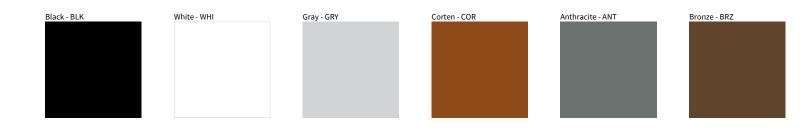

## MINI SPECIAL SURFACE COLOR FINISH CHART

| PROJECT  |
|----------|
| ТҮРЕ     |
| NOTES    |
| QUANTITY |
| DATE     |

Digital: Not all screens are calibrated the same, and therefore, colors will appear differently between screens.